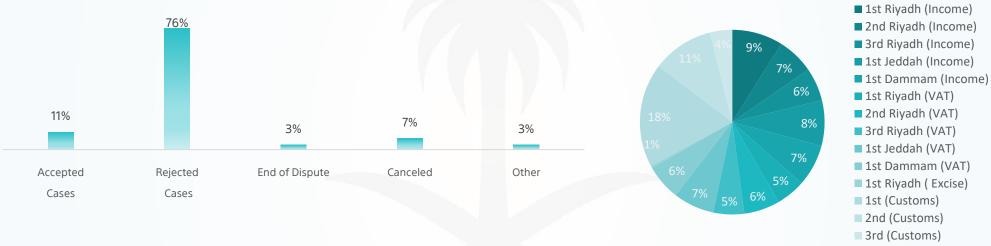

| Initial | Committee              | Accepted<br>Cases | Rejected<br>Cases | End of Dispute | Canceled | Other | Total  |
|---------|------------------------|-------------------|-------------------|----------------|----------|-------|--------|
| Income  | 1 <sup>st</sup> Riyadh | 264               | 2,803             | 15             | 159      | 108   | 3,349  |
|         | 2 <sup>nd</sup> Riyadh | 68                | 2,100             | 38             | 135      | 84    | 2,425  |
|         | 3 <sup>rd</sup> Riyadh | 281               | 1,700             | 16             | 127      | 59    | 2,183  |
|         | 1 <sup>st</sup> Jeddah | 463               | 2,295             | 27             | 90       | 120   | 2,995  |
|         | 1 <sup>ST</sup> Dammam | 385               | 2,054             | 15             | 245      | 57    | 2,756  |
| VAT     | 1 <sup>st</sup> Riyadh | 217               | 1,197             | 185            | 285      | 41    | 1,925  |
|         | 2 <sup>nd</sup> Riyadh | 261               | 1,828             | 176            | 82       | 24    | 2,371  |
|         | 3 <sup>rd</sup> Riyadh | 251               | 1,536             | 97             | 100      | 44    | 2,028  |
|         | 1 <sup>st</sup> Jeddah | 291               | 2,033             | 116            | 230      | 33    | 2,703  |
|         | 1 <sup>ST</sup> Dammam | 363               | 1,622             | 150            | 143      | 87    | 2,365  |
| Excise  | 1 <sup>st</sup> Riyadh | 18                | 133               | 0              | 5        | 0     | 156    |
| Customs | 1 <sup>st</sup>        | -                 | -                 | -              | -        | -     | 6,813  |
|         | 2 <sup>nd</sup>        | -                 | -                 | -              | -        | -     | 4,040  |
|         | 3 <sup>rd</sup>        | -                 | -                 | _              | -        | -     | 1,478  |
|         | Total                  | 2,862             | 19,301            | 835            | 1,601    | 657   | 37,587 |